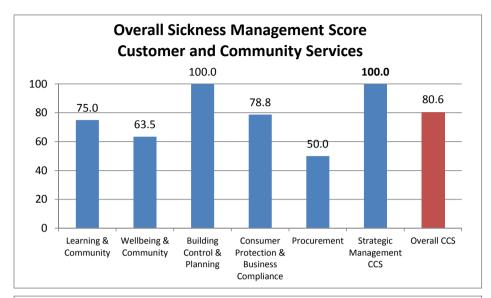

## **Overall Sickness Management Score per Division within the Directorates - August 2015**

|                                         |                                           | Policy Score<br>(50% Weighting) | Attending Course<br>Score<br>(25% Weighting) | Occupational Health<br>Score<br>(25% Weighting) | Total Score |
|-----------------------------------------|-------------------------------------------|---------------------------------|----------------------------------------------|-------------------------------------------------|-------------|
| Chief<br>Executive                      | Chief Executive Office                    | -                               | -                                            | -                                               | 100.0       |
|                                         | Policy                                    | -                               | 25.0                                         | -                                               | 100.0       |
|                                         | Communications                            | -                               | 25.0                                         | -                                               | 100.0       |
|                                         | Professional Services                     | 0.0                             | 25.0                                         | 25.0                                            | 50.0        |
|                                         | Overall CE                                | 0.0                             | 25.0                                         | 25.0                                            | 50.0        |
| Customer &<br>Community<br>Services     | Learning & Community                      | 25.0                            | 25.0                                         | 25.0                                            | 75.0        |
|                                         | Wellbeing & Community                     | 38.5                            | 0.0                                          | 25.0                                            | 63.5        |
|                                         | Building Control & Planning               | -                               | 25.0                                         | 25.0                                            | 100.0       |
|                                         | Consumer Protection & Business Compliance | 33.3                            | 25.0                                         | 20.5                                            | 78.8        |
|                                         | Procurement                               | 0.0                             | -                                            | 25.0                                            | 50.0        |
|                                         | Strategic Management CCS                  | -                               | -                                            | -                                               | 100.0       |
|                                         | Overall CCS                               | 31.8                            | 25.0                                         | 23.8                                            | 80.6        |
| Resources,<br>Housing &<br>Regeneration | Finance & Audit                           | 50.0                            | 25.0                                         | -                                               | 100.0       |
|                                         | Housing & Environment                     | 7.9                             | 25.0                                         | 23.6                                            | 56.5        |
|                                         | Assets, Infrastructure & Regeneration     | 16.7                            | 25.0                                         | 22.7                                            | 64.4        |
|                                         | Strategic Management RHR                  | -                               | -                                            | -                                               | 100.0       |
|                                         | Overall RHR                               | 13.3                            | 25.0                                         | 23.4                                            | 61.7        |
| Wellbeing                               | Early Years, School Srvs & Special Needs  | 0.0                             | 25.0                                         | 25.0                                            | 50.0        |
|                                         | Adult Social Care                         | 38.3                            | 23.5                                         | 23.9                                            | 85.7        |
|                                         | Children & Families                       | 10.3                            | 23.9                                         | 23.8                                            | 58.1        |
|                                         | Public Health                             | 0.0                             | 25.0                                         | 25.0                                            | 50.0        |
|                                         | Strategic Management WB                   | 50.0                            | -                                            | 25.0                                            | 100.0       |
|                                         | Overall WB                                | 22.8                            | 23.8                                         | 24.0                                            | 70.6        |
| SBC Overall                             |                                           | 21.9                            | 24.3                                         | 23.9                                            | 70.0        |