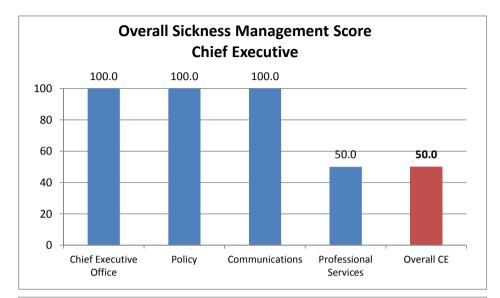

## **Overall Sickness Management Score per Division within the Directorates - August 2015**

|                                         |                                           | Policy Score<br>(50% Weighting) | Attending Course<br>Score<br>(25% Weighting) | Occupational Health<br>Score<br>(25% Weighting) | Total Score |
|-----------------------------------------|-------------------------------------------|---------------------------------|----------------------------------------------|-------------------------------------------------|-------------|
| Chief<br>Executive                      | Chief Executive Office                    | -                               | -                                            | -                                               | 100.0       |
|                                         | Policy                                    | -                               | 25.0                                         | -                                               | 100.0       |
|                                         | Communications                            | -                               | 25.0                                         | -                                               | 100.0       |
|                                         | Professional Services                     | 0.0                             | 25.0                                         | 25.0                                            | 50.0        |
|                                         | Overall CE                                | 0.0                             | 25.0                                         | 25.0                                            | 50.0        |
| Customer &<br>Community<br>Services     | Learning & Community                      | 25.0                            | 25.0                                         | 25.0                                            | 75.0        |
|                                         | Wellbeing & Community                     | 38.5                            | 0.0                                          | 25.0                                            | 63.5        |
|                                         | Building Control & Planning               | -                               | 25.0                                         | 25.0                                            | 100.0       |
|                                         | Consumer Protection & Business Compliance | 33.3                            | 25.0                                         | 20.5                                            | 78.8        |
|                                         | Procurement                               | 0.0                             | -                                            | 25.0                                            | 50.0        |
|                                         | Strategic Management CCS                  | -                               | -                                            | -                                               | 100.0       |
|                                         | Overall CCS                               | 31.8                            | 25.0                                         | 23.8                                            | 80.6        |
| Resources,<br>Housing &<br>Regeneration | Finance & Audit                           | 50.0                            | 25.0                                         | -                                               | 100.0       |
|                                         | Housing & Environment                     | 7.9                             | 25.0                                         | 23.6                                            | 56.5        |
|                                         | Assets, Infrastructure & Regeneration     | 16.7                            | 25.0                                         | 22.7                                            | 64.4        |
|                                         | Strategic Management RHR                  | -                               | -                                            | -                                               | 100.0       |
|                                         | Overall RHR                               | 13.3                            | 25.0                                         | 23.4                                            | 61.7        |
| Wellbeing                               | Early Years, School Srvs & Special Needs  | 0.0                             | 25.0                                         | 25.0                                            | 50.0        |
|                                         | Adult Social Care                         | 38.3                            | 23.5                                         | 23.9                                            | 85.7        |
|                                         | Children & Families                       | 10.3                            | 23.9                                         | 23.8                                            | 58.1        |
|                                         | Public Health                             | 0.0                             | 25.0                                         | 25.0                                            | 50.0        |
|                                         | Strategic Management WB                   | 50.0                            | -                                            | 25.0                                            | 100.0       |
|                                         | Overall WB                                | 22.8                            | 23.8                                         | 24.0                                            | 70.6        |
| SBC Overall                             |                                           | 21.9                            | 24.3                                         | 23.9                                            | 70.0        |