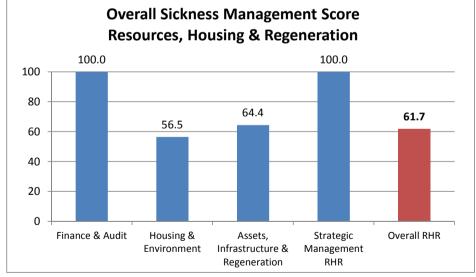

## **Overall Sickness Management Score per Division within the Directorates - August 2015**

|                                         |                                           | Policy Score<br>(50% Weighting) | Attending Course<br>Score<br>(25% Weighting) | Occupational Health<br>Score<br>(25% Weighting) | Total Score |
|-----------------------------------------|-------------------------------------------|---------------------------------|----------------------------------------------|-------------------------------------------------|-------------|
| Chief<br>Executive                      | Chief Executive Office                    | -                               | -                                            | -                                               | 100.0       |
|                                         | Policy                                    | -                               | 25.0                                         | -                                               | 100.0       |
|                                         | Communications                            | -                               | 25.0                                         | -                                               | 100.0       |
|                                         | Professional Services                     | 0.0                             | 25.0                                         | 25.0                                            | 50.0        |
|                                         | Overall CE                                | 0.0                             | 25.0                                         | 25.0                                            | 50.0        |
| Customer &<br>Community<br>Services     | Learning & Community                      | 25.0                            | 25.0                                         | 25.0                                            | 75.0        |
|                                         | Wellbeing & Community                     | 38.5                            | 0.0                                          | 25.0                                            | 63.5        |
|                                         | Building Control & Planning               | -                               | 25.0                                         | 25.0                                            | 100.0       |
|                                         | Consumer Protection & Business Compliance | 33.3                            | 25.0                                         | 20.5                                            | 78.8        |
|                                         | Procurement                               | 0.0                             | -                                            | 25.0                                            | 50.0        |
|                                         | Strategic Management CCS                  | -                               | -                                            | -                                               | 100.0       |
|                                         | Overall CCS                               | 31.8                            | 25.0                                         | 23.8                                            | 80.6        |
| Resources,<br>Housing &<br>Regeneration | Finance & Audit                           | 50.0                            | 25.0                                         | -                                               | 100.0       |
|                                         | Housing & Environment                     | 7.9                             | 25.0                                         | 23.6                                            | 56.5        |
|                                         | Assets, Infrastructure & Regeneration     | 16.7                            | 25.0                                         | 22.7                                            | 64.4        |
|                                         | Strategic Management RHR                  | -                               | -                                            | -                                               | 100.0       |
|                                         | Overall RHR                               | 13.3                            | 25.0                                         | 23.4                                            | 61.7        |
| Wellbeing                               | Early Years, School Srvs & Special Needs  | 0.0                             | 25.0                                         | 25.0                                            | 50.0        |
|                                         | Adult Social Care                         | 38.3                            | 23.5                                         | 23.9                                            | 85.7        |
|                                         | Children & Families                       | 10.3                            | 23.9                                         | 23.8                                            | 58.1        |
|                                         | Public Health                             | 0.0                             | 25.0                                         | 25.0                                            | 50.0        |
|                                         | Strategic Management WB                   | 50.0                            | -                                            | 25.0                                            | 100.0       |
|                                         | Overall WB                                | 22.8                            | 23.8                                         | 24.0                                            | 70.6        |
| SBC Overall                             |                                           | 21.9                            | 24.3                                         | 23.9                                            | 70.0        |