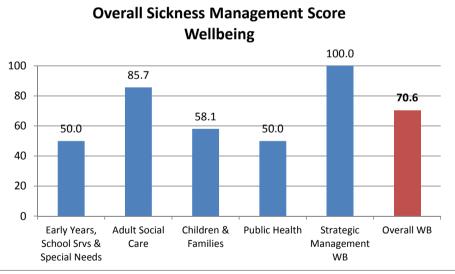

## **Overall Sickness Management Score per Division within the Directorates - August 2015**

|                                         |                                           | Policy Score<br>(50% Weighting) | Attending Course<br>Score<br>(25% Weighting) | Occupational Health<br>Score<br>(25% Weighting) | Total Score |
|-----------------------------------------|-------------------------------------------|---------------------------------|----------------------------------------------|-------------------------------------------------|-------------|
| Chief<br>Executive                      | Chief Executive Office                    | -                               | -                                            | -                                               | 100.0       |
|                                         | Policy                                    | -                               | 25.0                                         | -                                               | 100.0       |
|                                         | Communications                            | -                               | 25.0                                         | -                                               | 100.0       |
|                                         | Professional Services                     | 0.0                             | 25.0                                         | 25.0                                            | 50.0        |
|                                         | Overall CE                                | 0.0                             | 25.0                                         | 25.0                                            | 50.0        |
| Customer &<br>Community<br>Services     | Learning & Community                      | 25.0                            | 25.0                                         | 25.0                                            | 75.0        |
|                                         | Wellbeing & Community                     | 38.5                            | 0.0                                          | 25.0                                            | 63.5        |
|                                         | Building Control & Planning               | -                               | 25.0                                         | 25.0                                            | 100.0       |
|                                         | Consumer Protection & Business Compliance | 33.3                            | 25.0                                         | 20.5                                            | 78.8        |
|                                         | Procurement                               | 0.0                             | -                                            | 25.0                                            | 50.0        |
|                                         | Strategic Management CCS                  | -                               | -                                            | -                                               | 100.0       |
|                                         | Overall CCS                               | 31.8                            | 25.0                                         | 23.8                                            | 80.6        |
| Resources,<br>Housing &<br>Regeneration | Finance & Audit                           | 50.0                            | 25.0                                         | -                                               | 100.0       |
|                                         | Housing & Environment                     | 7.9                             | 25.0                                         | 23.6                                            | 56.5        |
|                                         | Assets, Infrastructure & Regeneration     | 16.7                            | 25.0                                         | 22.7                                            | 64.4        |
|                                         | Strategic Management RHR                  | -                               | -                                            | -                                               | 100.0       |
|                                         | Overall RHR                               | 13.3                            | 25.0                                         | 23.4                                            | 61.7        |
| Wellbeing                               | Early Years, School Srvs & Special Needs  | 0.0                             | 25.0                                         | 25.0                                            | 50.0        |
|                                         | Adult Social Care                         | 38.3                            | 23.5                                         | 23.9                                            | 85.7        |
|                                         | Children & Families                       | 10.3                            | 23.9                                         | 23.8                                            | 58.1        |
|                                         | Public Health                             | 0.0                             | 25.0                                         | 25.0                                            | 50.0        |
|                                         | Strategic Management WB                   | 50.0                            | -                                            | 25.0                                            | 100.0       |
|                                         | Overall WB                                | 22.8                            | 23.8                                         | 24.0                                            | 70.6        |
| SBC Overall                             |                                           | 21.9                            | 24.3                                         | 23.9                                            | 70.0        |